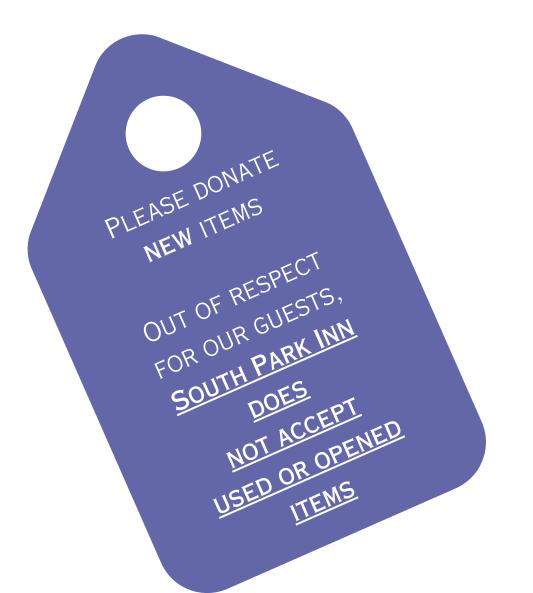

## **JANUARY - FEBRUARY - MARCH**

**BIGGEST NEED:** Underwear for both men and women, sizes L, XL, and XXL are most needed.

- Underwear for men and women
- Feminine hygiene products: pads, liners, tampons
- Depends underwear for men and women
- Sanitizing hand wipes
- Uber & Lyft gift cards
- Gift cards to Stop and Shop, Big Y, Walmart, Walgreens, Dunkin Donuts, ect.